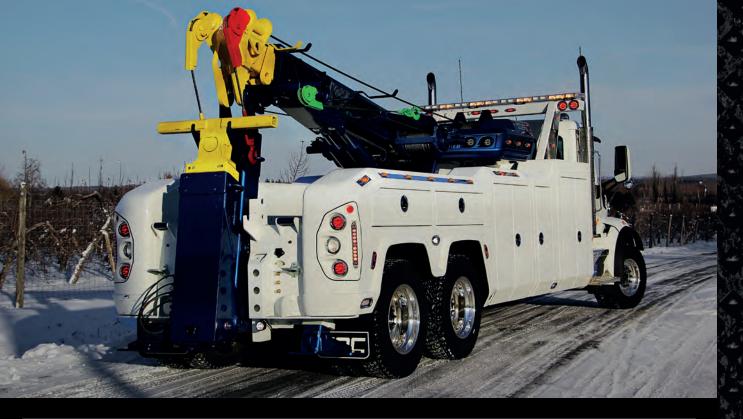

#### **BOOM SPECIFICATIONS**

Two stage boom: Standard

Three stage boom: Option

«V» shape boom: Standard

Boom structural rating fully retracted: 80,000 lbs

Boom structural rating fully extended (2 stage): 30,000 lbs Boom structural rating fully extended (3 stage): 15,000 lbs

Reach past tailgate (3rd stage): 281"

Maximum boom working height (3rd stage): 404'

Boom range of elevation: 60°

360° sheave head

### WINCHES AND CABLES

Winch capacity (each): 40,000 lbs Winch type: planetary Wire rope: 3/4" x 200' Air tensioners Air free spool