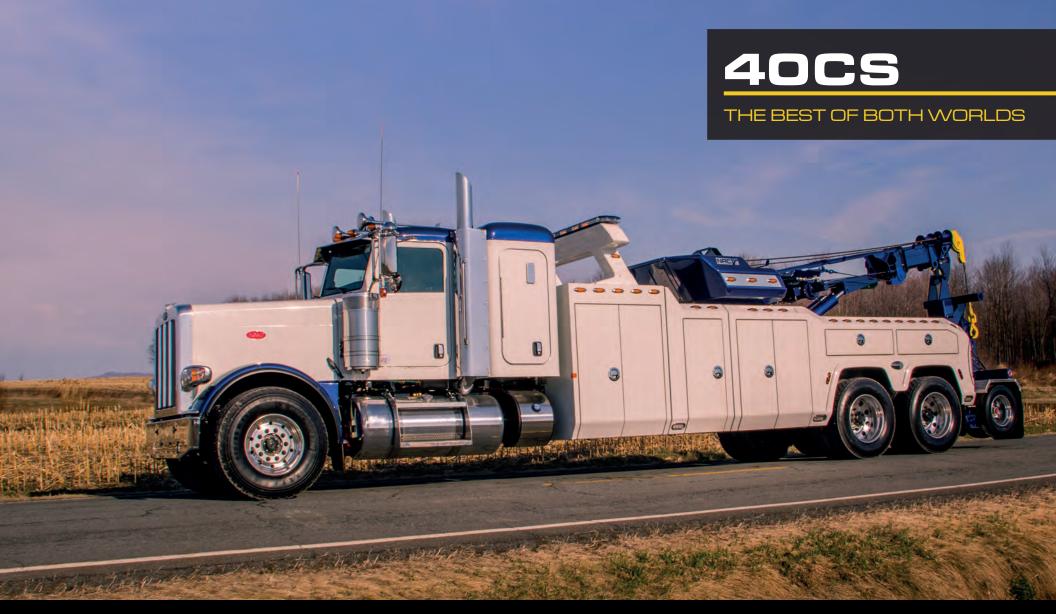

**OUTREACH. OUTLAST.** 

#### WRECKER SPECIFICATIONS

Capacity: 40 Tons

Working hydraulic pressure: 3000 PSI Composite body 100" wide (including fenders) 183" C.A. (cab to center of rearmost axle)

CA for Tri-axle body: 200" (cab to center of rearmost axle)

## Then think the 40CS!

ALL-IN-ONE MARVEL: Forced to choose between towing and recovery? Make no compromise and get the most out of both! Featuring the Slider System, the unbreakable and perfectly balanced 40CS will allow you to focus on the job itself, not on the equipment.

**ADAPTABLE:** Its optional 3-stage boom can be adapted, transformed, and slid out to provide you with more reach - and more possibilities.

No wonder this truck is taking on superior class competitors!