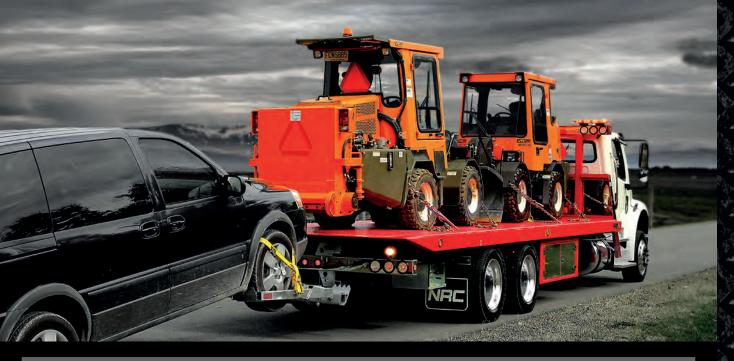

## 

Because they count on you, you rely on the 30,000 - TB Series.

Don't let your heavy duty customers shop around for their light duty needs: get the carrier that does everything right. Load up heavy machinery and tow a car, all at the same time, if need be.

GET THE MOST FROM EVERY MILE YOU TRAVEL.

FLEXIBLE: While its 15-ton capacity deck hauls anything from cars to machinery, the 30TB's super/medium duty tow bar can tow a truck on the way to the call site and a car on the way back.

DO MORE! Lower deck height, strong and lightweight design as well as powerful hydraulic components, make 30TB Series carriers easy to use and outstandingly efficient and dependable.

Do more, spend less.