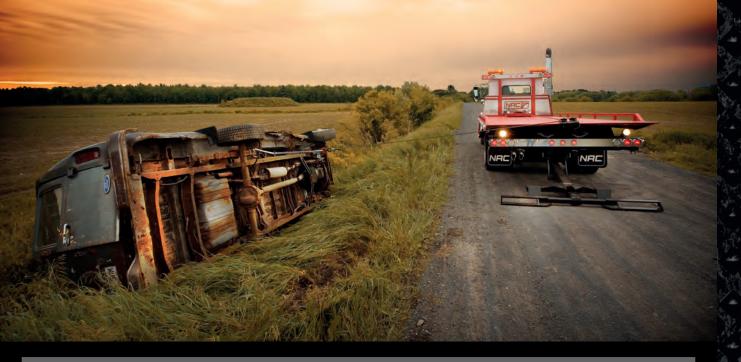

### EASY RECOVERY?

With their STRONG AND STURDY CONSTRUCTION, NRC Carriers make recoveries SAFER, EASIER AND MORE COST EFFECTIVE.

Use the roller guide and recovery spades to side or straight pull from the end of deck. Now, an essential piece of equipment that's both **POWERFUL AND AFFORDABLE.** 